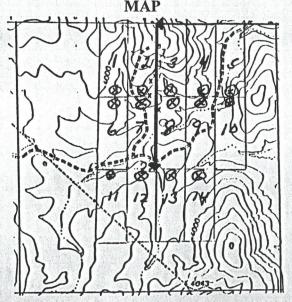

rom the location monument on which this location notice is posted approximately 100 feet in a <u>north</u> direction to the end line and 1400 feet in a <u>south</u> direction to the end line. This claim is marked by six 4 foot high wooden 2"x2" monuments, one at each corner and one at the center of each end line of the claim.

The location monument on which this notice is posted is situated within Section 22, Township 11N, Range 2E, Gila Salt River Base and Meridian, Arizona and this claim encompasses portions of the following quarter sections, section 22, Township 11N and Range 2E, <u>SW, SE</u>, Gila Salt River Base and Meridian, Arizona.

The NE corner of this claim is <u>2400</u> feet west of and <u>3000</u> feet south of the NE corner of section 22.

1"=2,000'

N

D=location monumen



DATED AND POSTED on the ground this 23 day of, May, 1997. LOCATOR: Locatul O'Hannen as agent for Ivy Minerals, Inc. A HC 34709

(......

BODK 3413 PAGE 677

8K FEE STRUMENT # 9728216 OFFICIAL RECORDS OF MAF YAVAPAI COUNTY PATSY C. JENNEY-COLON REQUEST OF: INDEXED & MICROFILMED PCL O'HARA PAT \$5 TIME: 08:00 DATE: 05/27/97 5.00 SC: 4.00 PT: FEE: PAGES: 001 BOOK 3413 PAGE 678 X ص LOCATION NOTICE FOR LODE MINING CLAIM w NOTICE IS HEREBY GIVEN that the Cordes Peak #13 lode mining claim has been located by 189 Minerals, Inc., whose current mailing address is P.O. Box 2532, Boise, ID 83701. PN 97

The general course of this claim is north to south and it is situated in Yavapai County, Arizona.

The bearing and distance between the corners of the claim are: beginning at the NE corner of the cla