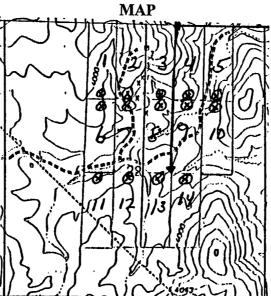

his claim runs from the location monument on which this location notice is posted approximately 100 feet in a north direction to the end line and 1400 feet in a south direction to the end line. This claim is marked by six 4 foot high wooden 2"x2" monuments, one at each corner and one at the center of each end line of the claim.

The location monument on which this notice is posted is situated within Section 22, Township 11N, Range 2E, Gila Salt River Base and Meridian, Arizona and this claim encompasses portions of the following quarter sections, section 22, Township 11N and Range 2E, <u>SE</u>, Gila Salt River Base and Meridian, Arizona.

The NE corner of this claim is <u>1800</u> feet west of and <u>3000</u> feet south of the NE corner of section 22.

1"=2,000'

N

@= location monument



DATED AND POSTED on the ground this 23 day of, May, 1997. LOCATOR: Pater O'H as agent for Ivy Minerals, Inc. 1  $\langle \neg \rangle$ 6.0 11-1-1---- $\square$ (\*\*\*\*\*)

BOOK 3413 PAGE 678



#### LOCATION NOTICE FOR LODE MINING CLAIM

NOTICE IS HEREBY GIVEN that the Cordes Peak #<u>14</u> lode mining claim has been located by Iv Minerals, Inc., whose current mailing address is P.O. Box 2532, Boise, ID 83701.

The general course of this claim is north to south and it is situated in Yavapai County, Arizona.

The bearing and distance between the corners of the claim are: beginning at the NE corner of the claim 1500 feet south to the SE corner, then 600 feet west to the SW corner, then 1500 feet north to the NW corner, then 600 feet east to the NE corner.

This claim is 1500 feet in len