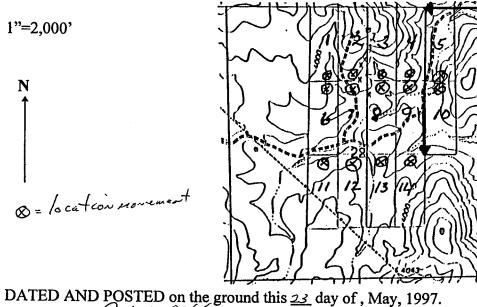

feet in width. This claim runs from the location monument on which this location notice is posted approximately 100 feet in a <u>north</u> direction to the end line and 1400 feet in a <u>south</u> direction to the end line. This claim is marked by six 4 foot high wooden 2"x2" monuments, one at each corner and one at the center of each end line of the claim.

The location monument on which this notice is posted is situated within Section 22, Township 11N, Range 2E, Gila Salt River Base and Meridian, Arizona and this claim encompasses portions of the following quarter sections, section 22, Township 11N and Range 2E, <u>SE</u>, Gila Salt River Base and Meridian, Arizona.

MAP

The NE corner of this claim is <u>1200</u> feet west of and <u>3000</u> feet south of the NE corner of section 22.



DATED AND POSTED on the ground this <u>23</u> day of, May, 1997. LOCATOR: <u>Pattle O'le</u> as agent for Ivy Minerals, Inc.

# BOOK 3413 PAGE 679

1278

#### UNITED STATES DEPARTMENT OF THE INTERIOR BUREAU OF LAND MANAGEMENT

(Return Address)

State \_\_\_\_\_ Office \_\_\_\_\_

OFFICIAL BUSINESS PENALTY FOR PRIVATE USE, \$300 AN EQUAL OPPORTUNITY EMPLOYER

BUREAU OF LAND MANAGEMENT DENVER FEDERAL CENTER BUILDING 50, SC-610 P.O. BOX 25047 DENVER, COLORADO 80225-0047

FINANCIAL DOCUMENTS ONLY

- **SC-613C = PRODUCTION SCHEDULING SECTION**
- SC-615 = GENERAL ACCOUNTING BRANCH
- SC-616 = ADMINISTRATIVE AND CUSTOMER PAYMENTS BRANCH

#### SC-613C PRODUCTION SCHEDULING SECTION

Deposit Tickets (SF-215) Including Supporting Documents, e.g., Form 1370-35, 1370-40, etc. Progress Reports (Form 16